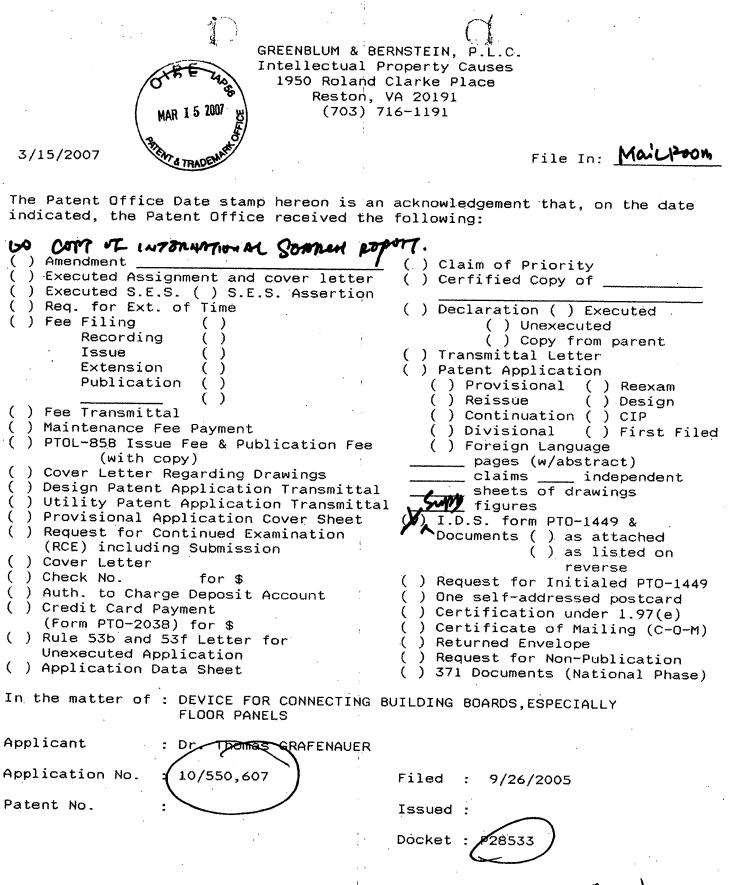

## P28533.A07

## IN THE UNITED STATES PATENT AND TRADEMARK OFFICE

Applicant(s) : Thomas GRAFENAUER

Appln. No. : 10/550,607

Filed : September 26, 2005

Confirmation No.: 4105

For

: DEVICE FOR CONNECTING BUILDING BOARDS, ESPECIALLY FLOOR PANELS

## **REQUEST FOR REFUND**

Commissioner for Patents U.S. Patent and Trademark Office Customer Service Window, Mail Stop <u>16</u> Randolph Building 401 Dulany Street Alexandria, VA 22314

Sir:

Applicant respectfully requests a refund in the amount of \$360.00, \$180.00 of which was charged to our Deposit Account No. 19-0089 on March 16, 2007 in connection with the filing of the Supplemental Information Disclosure Statement (SIDS) on March 15, 2007, and \$180.00 of which was paid by check no. 59547 which was mistakenly submitted with the SIDS.

The basis of this Request for Refund is that no fee was required for the SIDS since the SIDS was submitted before the mailing of a first Office Action on the merits (see, 37 CFR 1.98(b)(3)). Accordingly, the payment of \$180.00 by check and the charge of \$180.00 to the Deposit Account are both erroneous, and a refund of \$360.00 is proper. Attached hereto is a copy of check no. 59547 and a copy of our mailroom date-stamped filing receipt evidencing the filing of the same.